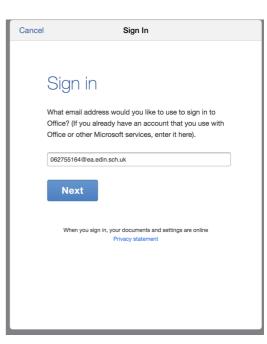

## Microsoft Office for your iPad

- Download Office apps from the App Store
- 2. Sign in with *yournumber*@ea.edin.sch.uk eg. 1234567@ea.edin.sch.uk

3 Login in with your normal network username and password